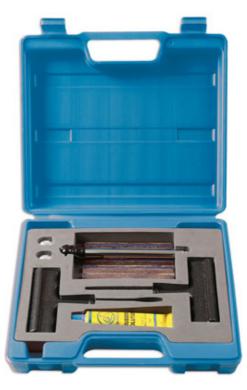

## **Temporary Off-Road Tyre Repair Kit**

Temporary tyre repair kit for Off-Road & Agricultural vehicles. Not to be used for permanent repair for road vehicles

## **Additional Information**

- Temporary tyre repair kit for Off-Road & Agricultural vehicles.
- Repair tools: 1 x T handle insert tool, 1 x T handle rasp tool, 1 x tyre pressure gauge 5-50lbs, 2 dust caps.
- Consumables included: 1 x tube Rubber Solution 20ml.
- Plus 15 x tyre plugs (10.16cm).
- Tyre plugs available in the Connect Consumables range Part No 37003 (5pc).